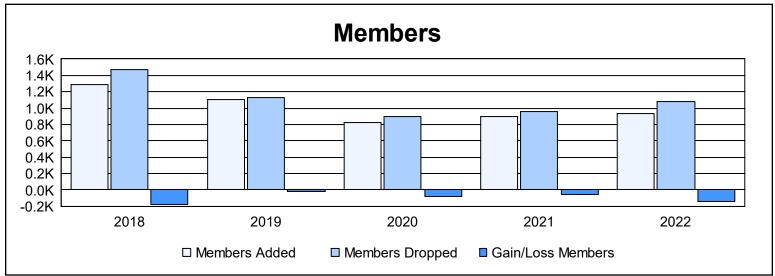

District 300C2 As of June 2022 Cumulative

| Year      | New<br>Clubs | Dropped<br>Clubs | Gain/<br>Loss<br>Clubs | New<br>Members | Charter<br>Members | Reinstate<br>Members | Transfer<br>Members | Total<br>Member<br>Added | Total<br>Members<br>Dropped | Gain/<br>Loss<br>Members |
|-----------|--------------|------------------|------------------------|----------------|--------------------|----------------------|---------------------|--------------------------|-----------------------------|--------------------------|
| 2017-2018 | 8            | 0                | 8                      | 923            | 339                | 23                   | 6                   | 1,291                    | 1,473                       | -182                     |
| 2018-2019 | 1            | 0                | 1                      | 1,033          | 41                 | 21                   | 12                  | 1,107                    | 1,128                       | -21                      |
| 2019-2020 | 0            | 0                | 0                      | 793            | 12                 | 15                   | 4                   | 824                      | 903                         | -79                      |
| 2020-2021 | 1            | 2                | -1                     | 850            | 31                 | 10                   | 11                  | 902                      | 958                         | -56                      |
| 2021-2022 | 2            | 2                | 0                      | 793            | 100                | 33                   | 10                  | 936                      | 1,080                       | -144                     |
| Average   | 2            | 1                | 2                      | 878            | 105                | 20                   | 9                   | 1,012                    | 1,108                       | -96                      |